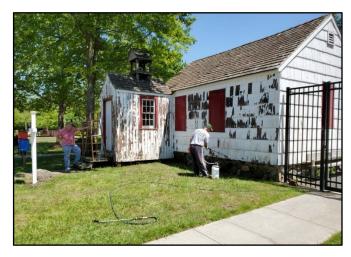

The Longwood Global War on Terror Memorial and the 1835 Historic School House at Bartlett Pond Park in Middle Island