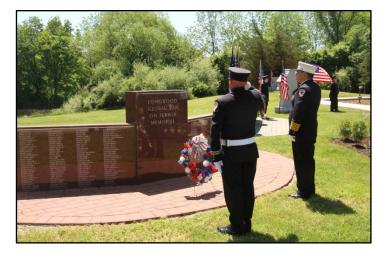

The Longwood Global War on Terror Memorial and the 1835 Historic School House at Bartlett Pond Park in Middle Island